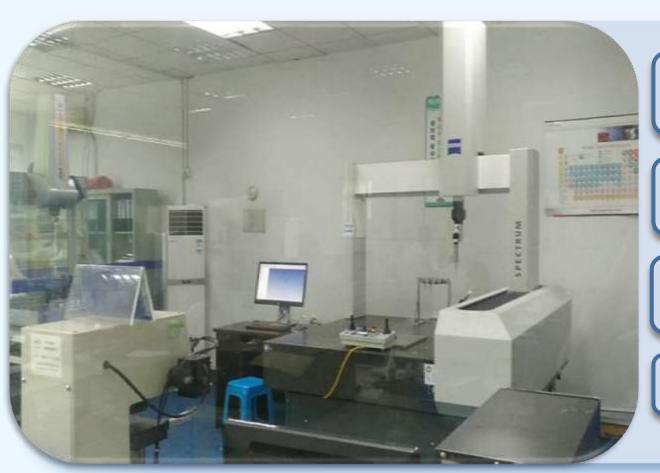

# MAIN MEASURING EQUIPMENT

#### **CMM**

**Brand: ZEISS** 

Model: SPECTRUM 10/12/6

1200 X 800 X 900 mm

Accuracy: 1.7+L/350um