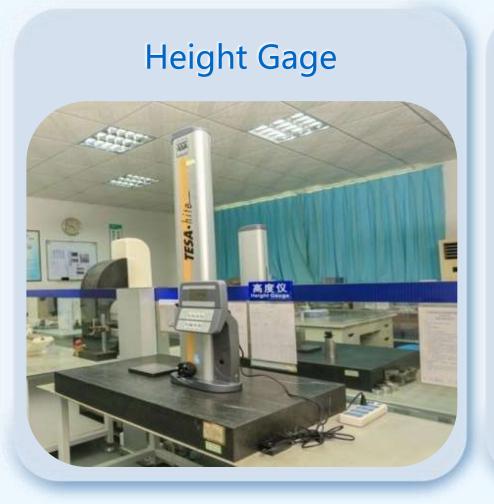

E/G/N

**Machining size:** 

\$20 × 200 mm



#### Slow Wire-Cutting Machine (10 sets)



**Brand**: SODICK / SEIBU

#### Model:

AQ560L/ALN400Q/AQ3 60LS /AQ400LS/M50B

#### **Machining size:**

560×350×300mm



#### **Grinding Machine (24 sets)**



**Surface Grinder** 

**Centerless Grinder** 

Cylindrical ID/OD Grinder



#### **Electro-polishing and Ultrasonic Cleaning**





# **QUALITY ASSURANCE**

#### **Quality Control Process**



www.symachining.com



# **QUALITY ASSURANCE**

#### **Quality Inspection Team**



**Quality engineer 2** 

**Incoming material inspector** 3

**Process inspector** 15

FQC/OQC inspector 25



# MAIN MEASURING EQUIPMENT

#### **CMM**



**Brand: ZEISS** 

Model: SPECTRUM 10/12/6

1200 X 800 X 900 mm

Accuracy: 1.7+L/350um



# MAIN MEASURING EQUIPMENT







# MAIN MEASURING EQUIPMENT































































www.symachining.com





ShengYuan Mechanical Equipment Engineering Co,.Ltd.



No.5, Foziquan Road, Chashan Town, Dongguan City, Guangdong Province, China.



Susan Shi



+86 13556683285



+86 769 86489981



susan@dgsym.com



www.symachining.com



# Thank you for watching!