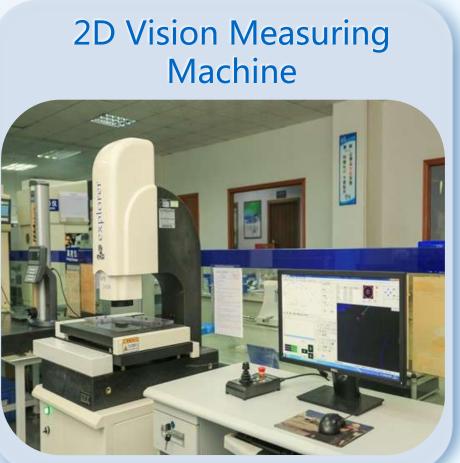

G/N

**Machining size:** 

\$20 × 200 mm



#### Slow Wire-Cutting Machine (10 sets)



**Brand**: SODICK / SEIBU

#### Model:

AQ560L/ALN400Q/AQ3 60LS /AQ400LS/M50B

#### **Machining size:**

560×350×300mm



#### **Grinding Machine (24 sets)**



**Surface Grinder** 

**Centerless Grinder** 

Cylindrical ID/OD Grinder



#### **Electro-polishing and Ultrasonic Cleaning**





# **QUALITY ASSURANCE**

#### **Quality Control Process**



www.symachining.com



# **QUALITY ASSURANCE**

#### **Quality Inspection Team**



**Quality engineer 2** 

**Incoming material inspector** 3

**Process inspector** 15

FQC/OQC inspector 25



# MAIN MEASURING EQUIPMENT

#### **CMM**



**Brand: ZEISS** 

Model: SPECTRUM 10/12/6

1200 X 800 X 900 mm

Accuracy: 1.7+L/350um



# MAIN MEASURING EQUIPMENT







# MAIN MEASURING EQUIPMENT































































www.symachining.com





ShengYuan Mechanical Equipment Engineering Co,.Ltd.



No.5, Foziquan Road, Chashan Town, Dongguan City, Guangdong Province, China.



Susan Shi



+86 13556683285



+86 769 86489981



susan@dgsym.com



www.symachining.com



# Thank you for watching!