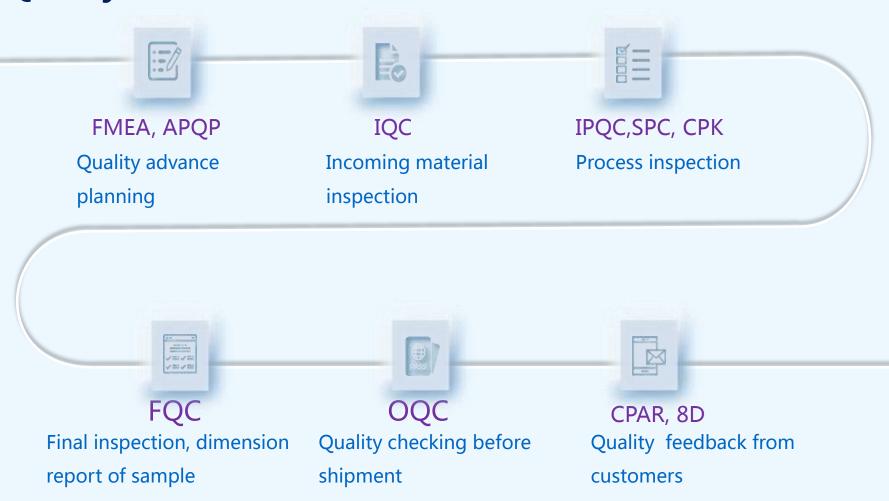

MATECH** 

#### Model:

\$500Z1/VF-2SS/GMT400II

#### **Machining size:**

 $800 \times 500 \times 500$ mm



#### **CNC Turning Center (42 sets)**



#### **Brand**:

MIYANO/TAKAMAZ

#### Model:

BNC-42C7/C5/TCN213C

#### **Machining size:**

∮ 300×300 mm



#### **Swiss-type Automatic CNC Lathe (15 sets)**



**Brand**:

**STAR** 

Model:

SR-20J TYPE C/E/G/N

**Machining size:** 

\$20 × 200 mm



#### Slow Wire-Cutting Machine (10 sets)



**Brand**: SODICK / SEIBU

#### Model:

AQ560L/ALN400Q/AQ3 60LS /AQ400LS/M50B

#### **Machining size:**

560×350×300mm



#### **Grinding Machine (24 sets)**



**Surface Grinder** 

**Centerless Grinder** 

Cylindrical ID/OD Grinder



#### **Electro-polishing and Ultrasonic Cleaning**





# **QUALITY ASSURANCE**

#### **Quality Control Process**



www.symachining.com



# **QUALITY ASSURANCE**

#### **Quality Inspection Team**



**Quality engineer 2** 

**Incoming material inspector** 3

**Process inspector** 15

FQC/OQC inspector 25



# MAIN MEASURING EQUIPMENT

#### **CMM**



**Brand: ZEISS** 

Model: SPECTRUM 10/12/6

1200 X 800 X 900 mm

Accuracy: 1.7+L/350um



# MAIN MEASURING EQUIPMENT







# MAIN MEASURING EQUIPMENT































































www.symachining.com





ShengYuan Mechanical Equipment Engineering Co,.Ltd.



No.5, Foziquan Road, Chashan Town, Dongguan City, Guangdong Province, China.



Susan Shi



+86 13556683285



+86 769 86489981



susan@dgsym.com



www.symachining.com



# Thank you for watching!