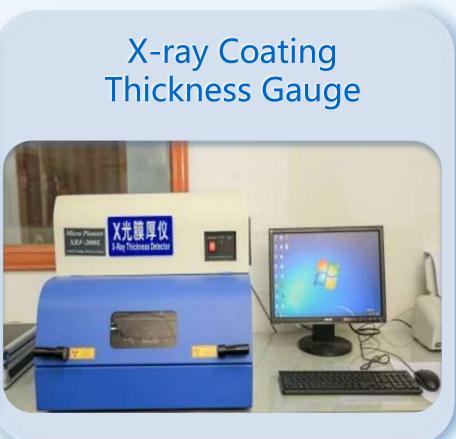

200 mm



#### Slow Wire-Cutting Machine (10 sets)



**Brand**: SODICK / SEIBU

#### Model:

AQ560L/ALN400Q/AQ3 60LS /AQ400LS/M50B

#### **Machining size:**

560×350×300mm



#### **Grinding Machine (24 sets)**



**Surface Grinder** 

**Centerless Grinder** 

Cylindrical ID/OD Grinder



#### **Electro-polishing and Ultrasonic Cleaning**





# **QUALITY ASSURANCE**

#### **Quality Control Process**



www.symachining.com



# **QUALITY ASSURANCE**

#### **Quality Inspection Team**



**Quality engineer 2** 

**Incoming material inspector** 3

**Process inspector** 15

FQC/OQC inspector 25



# MAIN MEASURING EQUIPMENT

#### **CMM**



**Brand: ZEISS** 

Model: SPECTRUM 10/12/6

1200 X 800 X 900 mm

Accuracy: 1.7+L/350um



# MAIN MEASURING EQUIPMENT







# MAIN MEASURING EQUIPMENT































































www.symachining.com





ShengYuan Mechanical Equipment Engineering Co,.Ltd.



No.5, Foziquan Road, Chashan Town, Dongguan City, Guangdong Province, China.



Susan Shi



+86 13556683285



+86 769 86489981



susan@dgsym.com



www.symachining.com



# Thank you for watching!