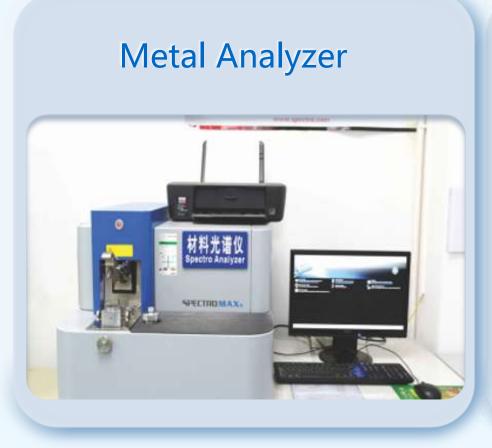

× 200 mm



#### Slow Wire-Cutting Machine (10 sets)



**Brand**: SODICK / SEIBU

#### Model:

AQ560L/ALN400Q/AQ3 60LS /AQ400LS/M50B

#### **Machining size:**

560×350×300mm



#### **Grinding Machine (24 sets)**



**Surface Grinder** 

**Centerless Grinder** 

Cylindrical ID/OD Grinder



#### **Electro-polishing and Ultrasonic Cleaning**





# **QUALITY ASSURANCE**

#### **Quality Control Process**



www.symachining.com



# **QUALITY ASSURANCE**

#### **Quality Inspection Team**



**Quality engineer 2** 

**Incoming material inspector** 3

**Process inspector** 15

FQC/OQC inspector 25



# MAIN MEASURING EQUIPMENT

#### **CMM**



**Brand: ZEISS** 

Model: SPECTRUM 10/12/6

1200 X 800 X 900 mm

Accuracy: 1.7+L/350um



# MAIN MEASURING EQUIPMENT







# MAIN MEASURING EQUIPMENT































































www.symachining.com





ShengYuan Mechanical Equipment Engineering Co,.Ltd.



No.5, Foziquan Road, Chashan Town, Dongguan City, Guangdong Province, China.



Susan Shi



+86 13556683285



+86 769 86489981



susan@dgsym.com



www.symachining.com



# Thank you for watching!