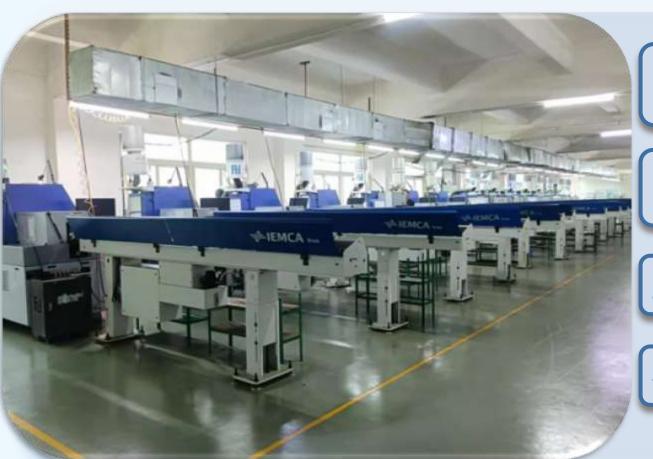

#### **Swiss-type Automatic CNC Lathe (15 sets)**

**Brand**:

**STAR** 

Model:

SR-20J TYPE C/E/G/N

**Machining size:** 

\$20 × 200 mm