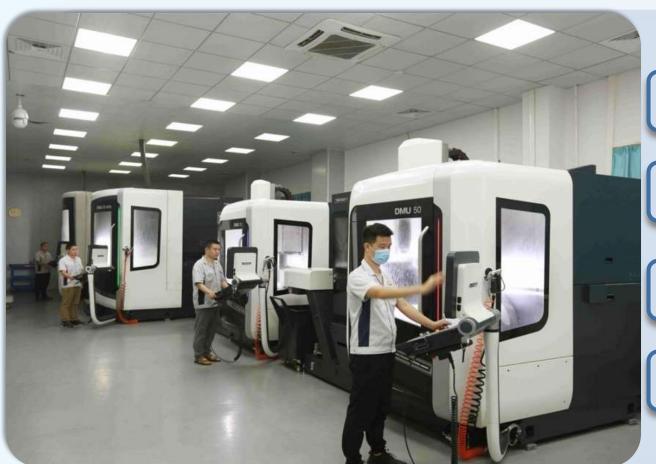

### MANUFACTURING CAPABILITIES

# One-stop solution

#### **5 Axis CNC Milling Center (6 sets)**

**Brand**: DMG

Model:

DMU95/DMU75 /DMU50

**Machining size:** 

950×850×650mm