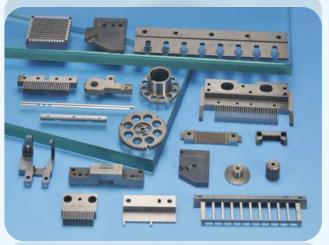

ne (10 sets)



**Brand**: SODICK / SEIBU

#### Model:

AQ560L/ALN400Q/AQ3 60LS /AQ400LS/M50B

#### **Machining size:**

560×350×300mm



#### **Grinding Machine (24 sets)**



**Surface Grinder** 

**Centerless Grinder** 

Cylindrical ID/OD Grinder



#### **Electro-polishing and Ultrasonic Cleaning**





# **QUALITY ASSURANCE**

#### **Quality Control Process**



www.symachining.com



# **QUALITY ASSURANCE**

#### **Quality Inspection Team**



**Quality engineer 2** 

**Incoming material inspector** 3

**Process inspector** 15

FQC/OQC inspector 25



# MAIN MEASURING EQUIPMENT

#### **CMM**



**Brand: ZEISS** 

Model: SPECTRUM 10/12/6

1200 X 800 X 900 mm

Accuracy: 1.7+L/350um



# MAIN MEASURING EQUIPMENT







# MAIN MEASURING EQUIPMENT































































www.symachining.com





ShengYuan Mechanical Equipment Engineering Co,.Ltd.



No.5, Foziquan Road, Chashan Town, Dongguan City, Guangdong Province, China.



Susan Shi



+86 13556683285



+86 769 86489981



susan@dgsym.com



www.symachining.com



# Thank you for watching!