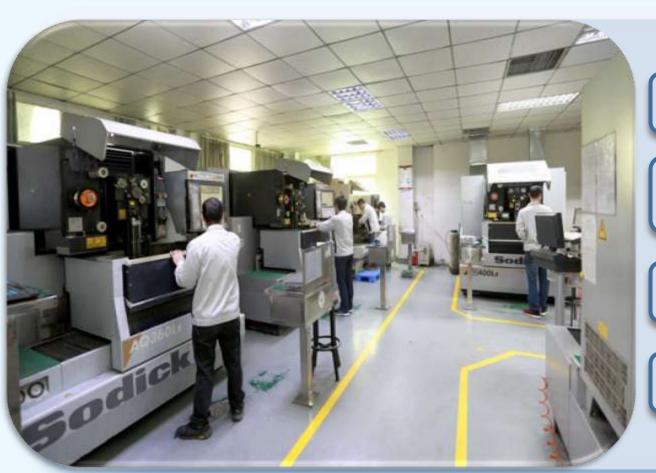

#### EDM / WIRE CUTTING

Japanese Sodick and Seibu machine, the highest accuracy 0.003mm

#### Slow Wire-Cutting Machine (10 sets)

**Brand**: SODICK / SEIBU

#### Model:

AQ560L/ALN400Q/AQ3 60LS /AQ400LS/M50B

#### **Machining size:**

560×350×300mm